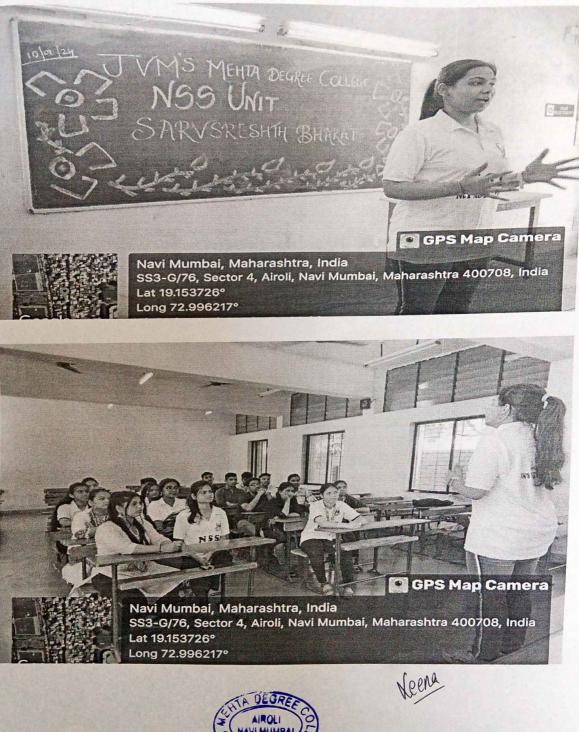

# Report on EK BHARAT SHRESHTHA BHARAT

### **Event Details:**

Date: 12th august 2023 Location: JVM's Mehta Degree College

On 20th March 2023, the NSS unit of JVM's Mehta Degree College organized an activity under the theme "EK Bharat Shreshtha Bharat" (One India, Best India). The objective of the activity was to promote cultural exchange and understanding between the states of Odisha and Maharashtra. A total of 30 volunteers actively participated in the event, where they shared and described various cultural aspects of both states.

### Pics of event: